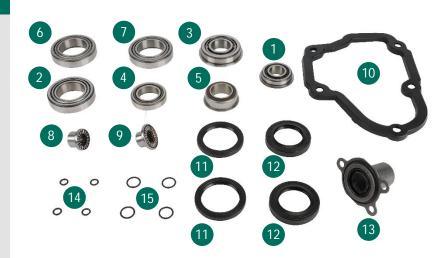

### **Box Content**

| No. | Description                  | Mounting Position   | Part                   | Dimensions (mm)       |
|-----|------------------------------|---------------------|------------------------|-----------------------|
| 1   | Main bearing input shaft     | Engine side         | Tapered roller bearing | · · ·                 |
| 2   | Main bearing input shaft     | Gearbox side        | Tapered roller bearing |                       |
| 3   | Main bearing output shaft    | Engine side         | Tapered roller bearing | 29.00 x 50.29 x 14.73 |
| 4   | Main bearing output shaft    | Gearbox side        | Tapered roller bearing | 38.10 x 65.10 x 18.30 |
| 5   | Support bearing output shaft |                     | Roller bearing         | 29.00 x 46.00 x 18.15 |
| 6   | Main bearing differential    | Engine side         | Tapered roller bearing | 40.99 x 67.98 x 17.50 |
| 7   | Main bearing differential    | Gearbox side        | Tapered roller bearing | 40.99 x 67.98 x 17.50 |
| 8   | Bearing reverse gear         | Engine side         | Roller bearing         | 15.00 x 21.00 x 18.75 |
| 9   | Bearing reverse gear         | Gearbox side        | Roller bearing         | 15.00 x 21.00 x 18.10 |
| 10  | Seal cover 5th gear          |                     | Flat gasket            |                       |
| 11  | Seal rings differential*     | Engine/Gearbox side | Shaft sealing ring     |                       |
| 12  | Seal rings differential*     | Engine/Gearbox side | Shaft sealing ring     |                       |
| 13  | Guide sleeve                 |                     | Sleeve                 |                       |
| 14  | Seal bearing seat            |                     | O-rings                |                       |
| 15  | Seal bearing journals        |                     | O-rings                |                       |